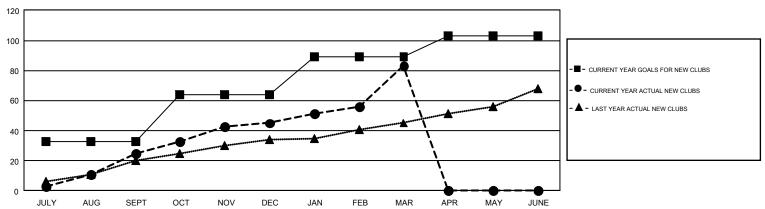

## GMT Constitutional Area 6, Group I

GMT: MAHESH PASQUAL

REPORT DOES NOT INCLUDE CLUBS IN UNDISTRICTED AREAS.

| Clubs                 |               |           |               | Members               |                                                                |                                                              |                                                    |  |
|-----------------------|---------------|-----------|---------------|-----------------------|----------------------------------------------------------------|--------------------------------------------------------------|----------------------------------------------------|--|
| RESULTS FOR 2016-2017 |               |           |               | RESULTS FOR 2016-2017 |                                                                |                                                              |                                                    |  |
| QUARTER               | NEW CLUB GOAL | NEW CLUBS | DROPPED CLUBS | QUARTER               | NEW MEMBER GROWTH<br>NET GOAL (not reinstated<br>or transfers) | NEW MEMBER<br>GROWTH ACTUAL (not<br>reinstated or transfers) | DROPPED<br>MEMBERS ACTUAL<br>(including transfers) |  |
| JULY/AUG/SEPT         | 33            | 25        | 8             | JULY/AUG/SEPT         | 1,796                                                          | 2,415                                                        | 2,145                                              |  |
| OCT/NOV/DEC           | 31            | 20        | 50            | OCT/NOV/DEC           | 2,004                                                          | 1,827                                                        | 2,112                                              |  |
| JAN/FEB/MAR           | 25            | 38        | 7             | JAN/FEB/MAR           | 1,609                                                          | 2,813                                                        | 789                                                |  |
| APR/MAY/JUNE          | 14            | 0         | 0             | APR/MAY/JUNE          | 577                                                            | 0                                                            | 0                                                  |  |