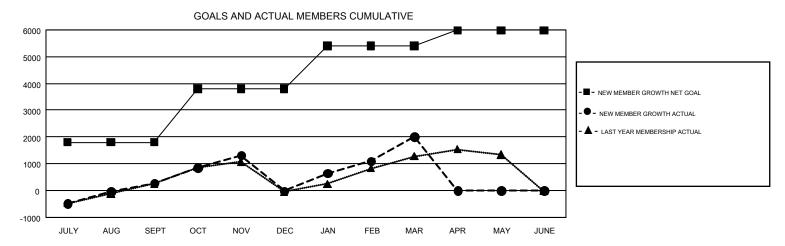

## GMT Constitutional Area 6, Group I

GMT: MAHESH PASQUAL

REPORT DOES NOT INCLUDE CLUBS IN UNDISTRICTED AREAS.

| Clubs                 |               |           |               | Members               |                                                                |                                                              |                                                    |  |
|-----------------------|---------------|-----------|---------------|-----------------------|----------------------------------------------------------------|--------------------------------------------------------------|----------------------------------------------------|--|
| RESULTS FOR 2016-2017 |               |           |               | RESULTS FOR 2016-2017 |                                                                |                                                              |                                                    |  |
| QUARTER               | NEW CLUB GOAL | NEW CLUBS | DROPPED CLUBS | QUARTER               | NEW MEMBER GROWTH<br>NET GOAL (not reinstated<br>or transfers) | NEW MEMBER<br>GROWTH ACTUAL (not<br>reinstated or transfers) | DROPPED<br>MEMBERS ACTUAL<br>(including transfers) |  |
| JULY/AUG/SEPT         | 33            | 25        | 8             | JULY/AUG/SEPT         | 1,796                                                          | 2,415                                                        | 2,145                                              |  |
| OCT/NOV/DEC           | 31            | 20        | 50            | OCT/NOV/DEC           | 2,004                                                          | 1,827                                                        | 2,112                                              |  |
| JAN/FEB/MAR           | 25            | 38        | 7             | JAN/FEB/MAR           | 1,609                                                          | 2,813                                                        | 789                                                |  |
| APR/MAY/JUNE          | 14            | 0         | 0             | APR/MAY/JUNE          | 577                                                            | 0                                                            | 0                                                  |  |